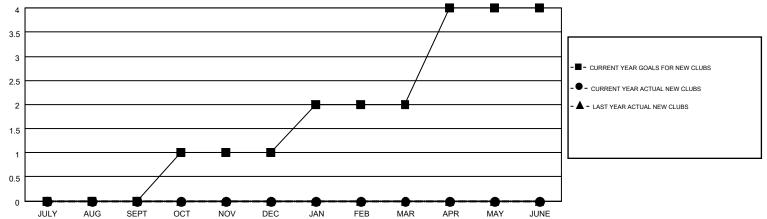

## MONTHLY MEMBERSHIP PROGRESS REPORT

Results as of: 8/31/2015

Multiple District 28

KENNETH SCHWOLS

GMT CA 1

**LOCATION: UTAH** 

|               |                  | Clubs            |                  |                  | Members               |                    |                                        |                    |                  |  |
|---------------|------------------|------------------|------------------|------------------|-----------------------|--------------------|----------------------------------------|--------------------|------------------|--|
|               | RESUI            | TS FOR 2015-2016 |                  |                  | RESULTS FOR 2015-2016 |                    |                                        |                    |                  |  |
| QUARTER       | NEW CLUB<br>GOAL | NEW CLUBS        | DROPPED<br>CLUBS | NET<br>GAIN/LOSS | QUARTER               | NEW MEMBER<br>GOAL | CHARTER AND<br>NEW<br>MEMBERS<br>ADDED | DROPPED<br>MEMBERS | NET<br>GAIN/LOSS |  |
| JULY/AUG/SEPT | 0                | 0                | 0                | 0                | JULY/AUG/SEPT         | 9                  | 12                                     | 19                 | -7               |  |
| OCT/NOV/DEC   | 1                | 0                | 0                | 0                | OCT/NOV/DEC           | 27                 | 0                                      | 0                  | 0                |  |
| JAN/FEB/MAR   | 1                | 0                | 0                | 0                | JAN/FEB/MAR           | 29                 | 0                                      | 0                  | 0                |  |
| APR/MAY/JUNE  | 2                | 0                | 0                | 0                | APR/MAY/JUNE          | 50                 | 0                                      | 0                  | 0                |  |