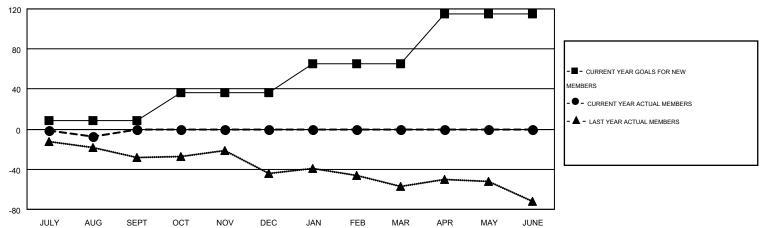

## MONTHLY MEMBERSHIP PROGRESS REPORT

Results as of: 8/31/2015

Multiple District 28

KENNETH SCHWOLS

GMT CA 1

**LOCATION: UTAH** 

|               |                  | Clubs            |                  |                  | Members               |                    |                                        |                    |                  |  |
|---------------|------------------|------------------|------------------|------------------|-----------------------|--------------------|----------------------------------------|--------------------|------------------|--|
|               | RESUI            | TS FOR 2015-2016 |                  |                  | RESULTS FOR 2015-2016 |                    |                                        |                    |                  |  |
| QUARTER       | NEW CLUB<br>GOAL | NEW CLUBS        | DROPPED<br>CLUBS | NET<br>GAIN/LOSS | QUARTER               | NEW MEMBER<br>GOAL | CHARTER AND<br>NEW<br>MEMBERS<br>ADDED | DROPPED<br>MEMBERS | NET<br>GAIN/LOSS |  |
| JULY/AUG/SEPT | 0                | 0                | 0                | 0                | JULY/AUG/SEPT         | 9                  | 12                                     | 19                 | -7               |  |
| OCT/NOV/DEC   | 1                | 0                | 0                | 0                | OCT/NOV/DEC           | 27                 | 0                                      | 0                  | 0                |  |
| JAN/FEB/MAR   | 1                | 0                | 0                | 0                | JAN/FEB/MAR           | 29                 | 0                                      | 0                  | 0                |  |
| APR/MAY/JUNE  | 2                | 0                | 0                | 0                | APR/MAY/JUNE          | 50                 | 0                                      | 0                  | 0                |  |